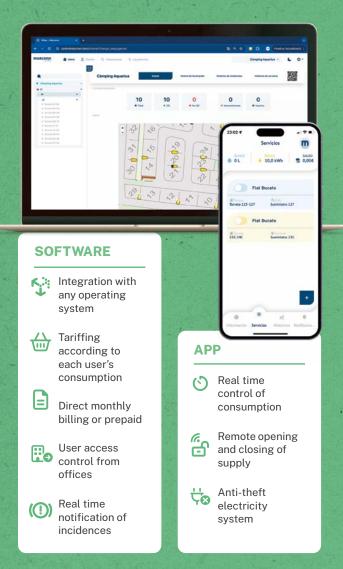

### First pedestal designed with environmental awareness in mind.

Improve efficiency, control and optimisation of consumption, thus promoting the environmental awareness of its users.

Oceanic recycling comes from cups collected from the ocean or fishermen's nets and urban recycling from recycling plants.

### Customisable from the start of the project.

\*Pedestals made from MARCONN recycled plastic emit 74.9% less co2 than those made from aluminium.

# **TECHNICAL INNOVATIONS AND SERVICES**

**/EARS** 