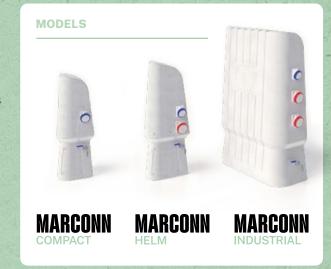

## WE MANUFACTURE, **CUSTOMISE AND** ADAPT TO YOUR IDEA.

### Customisable from the start of the project.

\*Pedestals made from MARCONN recycled plastic emit 74.9% less co2 than those made from aluminium.