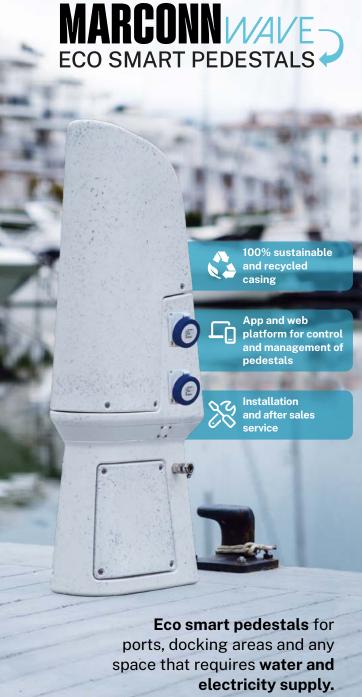

### First pedestal designed with environmental awareness in mind.

Improve efficiency, control and optimisation of consumption, thus promoting the environmental awareness of its users.

MARCONN WAVE ORBAN

## Customisable from the start of the project.

<sup>\*</sup>Pedestals made from MARCONN recycled plastic emit 74,9% less  $\cos_2$  than those made from aluminium.