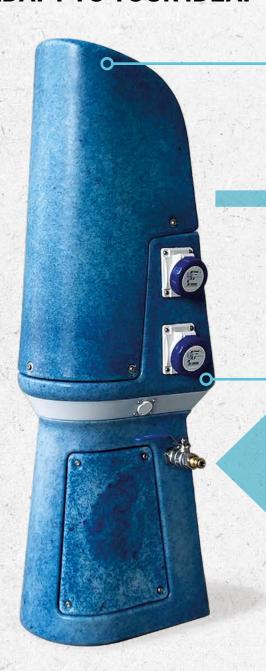

#### **FEATURES**

Easy maintenance, 360° access

Watertightness IP66 and IK

#### CONFIGURATION

Anti-crash system